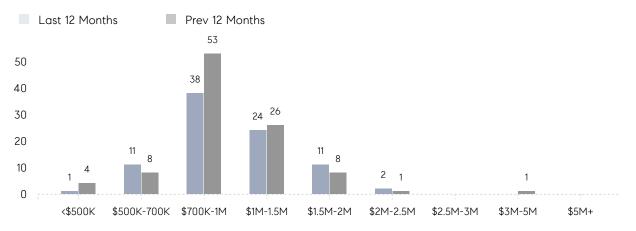

| 19          | 0%       |
|                | % OF ASKING PRICE  | 105%        | 105%        |          |
|                | AVERAGE SOLD PRICE | \$1,159,800 | \$1,093,100 | 6%       |
|                | # OF CONTRACTS     | 8           | 4           | 100%     |
|                | NEW LISTINGS       | 7           | 4           | 75%      |
| Condo/Co-op/TH | AVERAGE DOM        | -           | -           | -        |
|                | % OF ASKING PRICE  | -           | -           |          |
|                | AVERAGE SOLD PRICE | -           | -           | -        |
|                | # OF CONTRACTS     | 1           | 1           | 0%       |
|                | NEW LISTINGS       | 0           | 2           | 0%       |

# Woodcliff Lake

#### MAY 2023

#### Monthly Inventory





### Contracts By Price Range

### Listings By Price Range



COMPASS

 $\sim$   $\sim$   $\sim$   $\sim$   $\sim$ / / / / / / / //// | | | | | / ------

Compass makes no representations or warranties, express or implied, with respect to future market conditions or prices of residential product at the time the subject property or any competitive property is complete and ready for occupancy or with respect to any report, study, finding, recommendation or other information provided by Compass herein. Moreover, no warranty, express or implied, is made or should be assumed regarding the accuracy, adequacy, completeness, legality, reliability, merchantability or fitness for a particular purpose of any information, in part or whole, contained herein. All material is presented with the understan