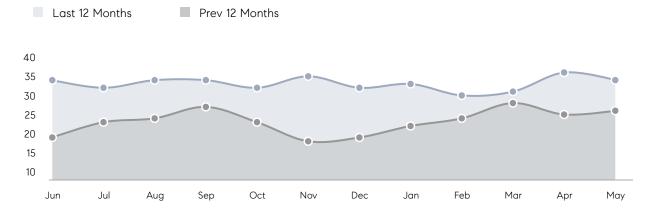

| 19          | 0%       |
|                | % OF ASKING PRICE  | 105%        | 105%        |          |
|                | AVERAGE SOLD PRICE | \$1,159,800 | \$1,093,100 | 6%       |
|                | # OF CONTRACTS     | 8           | 4           | 100%     |
|                | NEW LISTINGS       | 7           | 4           | 75%      |
| Condo/Co-op/TH | AVERAGE DOM        | -           | -           | -        |
|                | % OF ASKING PRICE  | -           | -           |          |
|                | AVERAGE SOLD PRICE | -           | -           | -        |
|                | # OF CONTRACTS     | 1           | 1           | 0%       |
|                | NEW LISTINGS       | 0           | 2           | 0%       |

# Woodcliff Lake

#### MAY 2023

#### Monthly Inventory





### Contracts By Price Range

### Listings By Price Range



COMPASS

 $\sim$   $\sim$   $\sim$   $\sim$   $\sim$ / / / / / / / //// | | | | | / ------

Compass makes no representations or warranties, express or implied, with respect to future market conditions or prices of residential product at the time the subject property or any competitive property is complete and ready for occupancy or with respect to any report, study, finding, recommendation or other information provided by Compass herein. Moreover, no warranty, express or implied, is made or should be assumed regarding the accuracy, adequacy, completeness, legality, reliability, merchantability or fitness for a particular purpose of any information, in part or whole, contained herein. All material is presented with the underst